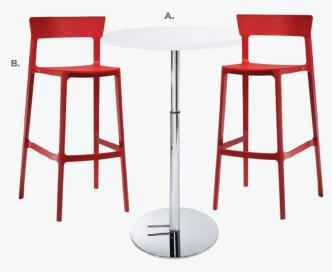

H

#### Café Tables

Standard Black Base 30" RND 29"H

#### A) 30WH29 (white)

also available

ZTA (Madison/gray
acajou)

30BEBC (blue)

30WDBC (wood)
30BKSC (black)
30AGBC (brushed gunmetal)
30YSHC (brushed yellow)

30GSBC (green)
30OSBC (orange)

36" RND 29"H **36BKSB (black)** 

#### Café Tables

Hydraulic Chrome Base 30" RND 29"H

B) 30GRHC (graphite nebula) also available 30MTHC (maple) 30BRHC (red) 30BEHC (blue) 30WDBB (wood)

30WHHC (white)
30BKHC (black)
30AGHC (brushed gunmetal)
30YSBC (brushed yellow)

**30GSHC** (green) **30OSHC** (orange)

36" RND 29"H
36WTHC (white)
36GRHC (graphite nebula)
36MTHB (maple)
36BKHC (black)



# **Bar Tables**

A) 30WHHB 30" Round Bar Table

(white top, chrome hydraulic base) 30" RND 45"H **B) BLDBRD Blade Barstool** (red) 20.5"L 20.125"D 40.5"H



C) RSTSQT Rustique Square Metal Bar Table (gunmetal) 23.75"L 23.75"D 41.25"H D) RSTSTL Rustique Barstool (gunmetal) 13"L 13"D 30"H



E) 30BEHB 30" Round Bar Table

(blue top, chrome hydraulic base) 30" RND 45"H

F) LMBAR Laguna Barstool (maple, chrome) 18"L 20"D 47"H



**G) F70 Vaspoli Cocktail Table** Black / Chrome 30" RND 42"H **H) XBAR Christopher Barstool** (white vinyl, chrome) 19"L 15"D 41"H



### **Customize and Create**

**Choose your base,** black or chrome, then pick a color that suits your design.





BRUSHED YELLOW

### Style & Design

Choose from a variety of table top colors and styles for the perfect look.



D) F75 Vaspoli Cocktail Table with Black Linen Black / Chrome

ORANGE

Black / Chrome 30" RND 42"H

E) F40 Bradford Padded Stool

Black Fabric 25"L 26"D 44"H