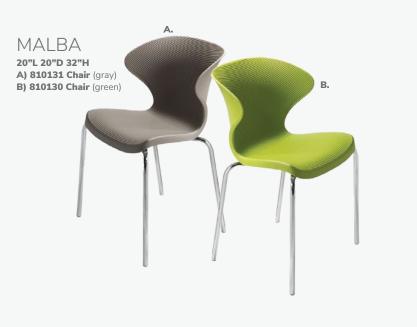

THCHA

Atherton Chair (distressed brown leather, blackened steel) 27"L 31"D 30"H

D) PROGB **Pro Executive Guest Chair** (black vinyl) 24"L 26"D 36"H

E) PASCHR Pasadena Chair (white molded plastic w/ chrome tower base) 27"L 25"D 26"H

F) STECHA Sterling Chair (gray fabric) 33"L 33.5"D 32"H



# **Group Seating**

### Lounges

Carefully designed lounges deliver a safe and effective setting for casual and relaxed connections. The strategic placement of other furniture pieces—like coffee tables, room dividers, and large plants—helps to maintain order and preserve social distancing protocols while delivering comfortable and safe networking.



# LAGUNA c) LMCHR Chair (maple, chrome) 18"L 19"D 34"H

D) 30WHHC Round Café Table (white laminate top, chrome hydraulic base) 30" RND 29"H



MARINA









### **Styles & Shapes**









### Mix & Match

**Create the ultimate seating configuration.** Choose from a variety of shapes and sizes to design the perfect look.

**I. F10 Malaga Side Chair** (gray) 18"W x 17.75"D x 33H"



C) LUCHCL Lucent Chair (frosted, acrylic)

19.5"L 19.75"D 32.5"H

D) F20

Bradford Padded Side (

**Bradford Padded Side Chair**Black Fabric
25"L 24"D 32"H

Bradford Padded Arm Chair Black Fabric 25"L 24"D 32"H F) SC10

Razor Armless Chair (white) 15.38"L 15.5"D 30.5"H

G) BLDCSB Blade Chair (sky blue) 20.5"L 19"D 30.5"H H) BLDCRD

**Blade Chair** (red) 20.5"L 19"D 30.5"H





# **Ottomans**

### Vibe Cube

18"L 18"D 18"H

- A) VIB01 (citrus green vinyl)
- B) VIB16 (spice orange vinyl)
- C) VIB17 (desert rose vinyl)
- D) VIB15 (taupe vinyl)
- E) VIB09 (whit