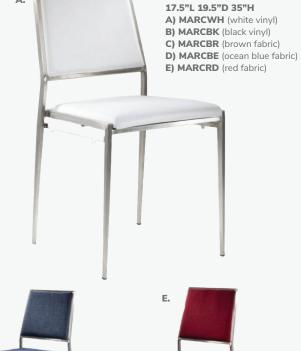

CHA

Atherton Chair (distressed brown leather, blackened steel) 27"L 31"D 30"H

D) PROGB **Pro Executive Guest Chair** (black vinyl) 24"L 26"D 36"H

E) PASCHR Pasadena Chair (white molded plastic w/ chrome tower base) 27"L 25"D 26"H

F) STECHA Sterling Chair (gray fabric) 33"L 33.5"D 32"H



# **Group Seating**

### Lounges

Carefully designed lounges deliver a safe and effective setting for casual and relaxed connections. The strategic placement of other furniture pieces—like coffee tables, room dividers, and large plants—helps to maintain order and preserve social distancing protocols while delivering comfortable and safe networking.



# LAGUNA c) LMCHR Chair (maple, chrome) 18"L 19"D 34"H

D) 30WHHC Round Café Table (white laminate top, chrome hydraulic base) 30" RND 29"H



MARINA









### **Styles & Shapes**









### Mix & Match

**Create the ultimate seating configuration.** Choose from a variety of shapes and sizes to design the perfect look.

**I. F10 Malaga Side Chair** (gray) 18"W x 17.75"D x 33H"



C) LUCHCL Lucent Chair (frosted, acrylic)

19.5"L 19.75"D 32.5"H

D) F20

Bradford Padded Side (

**Bradford Padded Side Chair**Black Fabric
25"L 24"D 32"H

Bradford Padded Arm Chair Black Fabric 25"L 24"D 32"H F) SC10

Razor Armless Chair (white) 15.38"L 15.5"D 30.5"H

G) BLDCSB Blade Chair (sky blue) 20.5"L 19"D 30.5"H H) BLDCRD

**Blade Chair** (red) 20.5"L 19"D 30.5"H





# **Ottomans**

### Vibe Cube

18"L 18"D 18"H

- A) VIB01 (citrus green vinyl)
- B) VIB16 (spice orange vinyl)
- C) VIB17 (desert rose vinyl)
- D) VIB15 (taupe vinyl)
- E) VIB09 (white