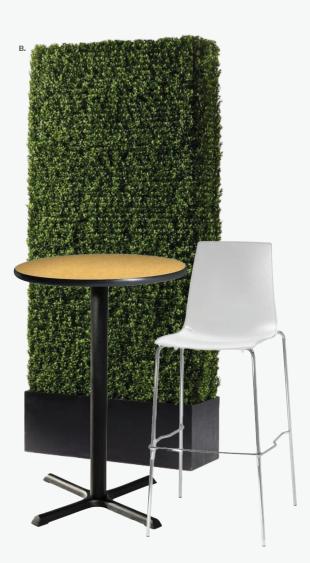

features two AC outlets, three USB charging outlets, locking storage cabinet and two shelves.







### Midtown Bar

Metallic pewter gray curved bar with taupe-colored glass top features locking cabinet for storage and two shelves.



**Please Note:** Customer is responsible for providing labor and an electrical power source to the furniture. One 110V power source is required for each charging panel. Two charging units can be daisy chained together. 10A max per charging panel.



# **Show Essentials**

# **Greenery and Dividers**

Metallic pewter gray curved counter with taupe-colored glass top features two AC outlets, three USB charging outlets, locking storage cabinet and two shelves.

#### HEDGE A) HDG7FT 7' Boxwood Hedge 36.5"L 12"D 84"H

B) HDG4FT

4' Boxwood Hedge 46"L 9"D 47"H





### **Miramar Dividers**



Miramar Dividers (molded plastic) A) MIRWHT (white) **Vertical:** 63"L 23"D 83"H Horizontal: 83"L 23"D 63"H



B) 30BEHB 30" Round Bar Table (blue top, chrome hydraulic base) 30" RND 45"H C) LMBAR Laguna Barstool (maple, chrome) 18"L 20"D 47"H





| DELIVERY INFORMATION |  |  |  |            |  |  |  |
|----------------------|--|--|--|------------|--|--|--|
| Show Name:           |  |  |  |            |  |  |  |
| Contractor:          |  |  |  |            |  |  |  |
| Booth Number(s):     |  |  |  | Show Date: |  |  |  |
| Venue:               |  |  |  |            |  |  |  |

#### **AEX SERVICES**

3089 English Creek Ave.
Egg Harbor Township, NJ 08234
(609) 272-1600
Please email order forms to:
orders@aexservices.com

| ORDER INFORMATION | PAYMENT INFORMATI