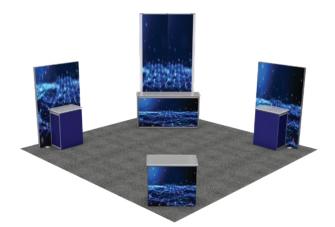

t

### **Additional Options Available:**

Lighting, Monitor, Shelving, Graphics for Cabinet



# The Mayflower - 6 Meter Display \$10,322.50

#### 6 Meter Fabric Display Includes:

- (1) 200 sq. ft. Standard Carpet
- (1) 6 Meter Printed Fabric Backwall
- (1) 1 Meter Cabinet

### **Additional Options Available:**

Lighting, Graphics for Cabinet, and Carpet Padding



# The Hillside - 6 Meter Hardwall Display \$11,928.50

### 6 Meter Fabric Display Includes:

- (1) 200 sq. ft. Standard Carpet
- (6) Printed Backwall Panels
- (6) Shelves
- (1) Meter Cabinet

#### **Additional Options Available:**

Lighting, Graphics for Cabinet, and Carpet Padding



Show Venue: South Point Hotel Casino & Spa

Deadline to Receive Discount Pricing: Thursday, January 2, 2025



# TURNKEY MODULAR EXHIBIT RENTAL



# The Fairview - 20' x 20' Z Shaped Display \$25,911.50

# 20' x 20' Fabric Open Concept Includes:

- (1) 400 sq. ft. Standard Carpet
- (2) 2 Meter Work Stations Printed Fabrics for Walls
- Closet

#### **Additional Options Available:**

Monitors, Lighting, Graphics for Work Stations, and Carpet Padding



# The Ridgewood - 20' x 20' Open Concept Display \$22.359.75

## 20' x 20' Fabric Open Concept Includes:

- (1) 400 sq. ft. Standard Carpet
- (3) 1 Meter Work Stations
- (6) Printed Fabric for All Walls

#### **Additional Options Available:**

Monitors, Lighting, Graphics for Cabinets, and Carpet Padding



# The Lexington - 20' x 20'Fabric Display \$27,477.00

#### 20'x x 20' Fabric Display Includes:

- (1) 400 sq ft Standard Carpet
- (3) 1 Meter Standard Work Stations
- (1) 1 Meter C