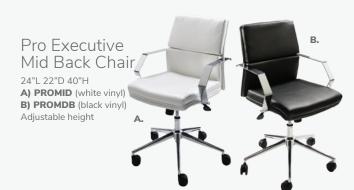

*Tables** 42"L 42"D 29"H G) CE1 (glass, chrome)
H) CF1 (glass, black)

# Work Space



#### I) WD3 Work Table

(white laminate, white) 48"L 24"D 30"H



# **Conference Tables**

### Madison

(Madison/gray acajou) **A) MADC05 5' Table**60"L 48"D 29"H

**B) MADC08 8' Table** 96"L 60"D 29"H

**C) MADC10 10' Table** 120"L 48"D 29"H





# Black Rectangular Conference Table



Black Rectangular Conference Table (black top, silver)

A) BKCT5N 5' Table 60"L 48"D 29"H BKCT5P Powered

B) BKCT8N 8' Table 96"L 48"D 29"H BKCT8P Powered

**C) BKC10N 10' Table** 120"L 48"D 29"H **BKC10P Powered** 





# **Executive Seating**





Cupertino Mid Back Chair

A) CUPCHA (black vinyl, chrome) 27"L 30.5"D 40-43"H Adjustable.

Genesis Chair

B) GENCHA (black fabric, black) 27.5"L 27.5"D 40-43.5"H Adjustable.







### **Communal and Powered Tables**



Colors not available in all table options. Please check options listed to the right.



### Café Tables

**Bar Tables** 



**Please Note:** Customer is responsible for providing labor and an electrical power source to the furniture. One 110V power source is required for each charging panel. Two charging units can be daisy chained together. 10A max per charging panel.



Denotes AC and USB charging outlets

Ventura Powered
Bar Tables
(silver frame)

72.25"L 26.25"D 42"H **A) VNTBLK** (black top) **B) VNTWHT** (white top)

Ventura Communal Bar Tables (silver frame) 72.25"L 26.25"D 42"H

Maple Top

B) VNTMNP (solid)

VNTBMW (grommets)

White Top

C) VNTBWW (grommets)

VNTWNP (solid)

Black Top

VNTBNP (solid)

Ventura Powered Café Tables 72.25"L 2