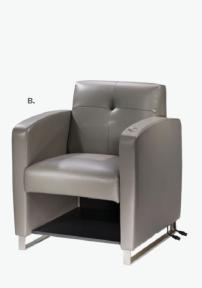

r on the surface.)

#### A) TECH3B Tech Desk, Powered w/ 3 Drawer File Cabinet

(black metal, laminate) 60"L 30"D 30"H

#### B) TECH Tech Desk, Powered

(black metal, laminate) 60"L 30"D 30"H

#### C) TECH3 3 Drawer File **Cabinet on Castors**

(black metal, laminate) 16"L 20"D 28"H



# Take Charge.

#### **Powered Tech Tablet Chair**

Create an engaged learning environment at your next exhibit with the exclusive, powered Tech Tablet Chair. The soft dove gray vinyl chair features a removable white swivel tablet, an under-seat shelf for personal storage and an in-arm charging panel with three USB ports. An additional AC outlet is located at the base of the chair.



A) TCHGRY Tech Tablet Chair (gray vinyl, white metal tablet, chrome base) 30.5"L 29"D 33.5"H

B) TCHP Tech Chair, No Tablet





Please Note: Customer is responsible for providing labor and an electrical power source to the furniture. One 110V power source is required for each charging panel. Two charging units can be daisy chained together. 10A max per charging panel.









#### **CUBPOW Wireless Charging**

Table, Powered (white, AC plug-in) 20"L 20"D 18"H Mobile devices must have Qi wireless charging capability.





**VILHUB Village Charging Hub** 

12"L 12"D 28.25"H



Please Note: Customer is responsible for providing labor and an electrical power source to the furniture. One 110V power source is required for each charging panel. Two charging units can be daisy chained together. 10A max per charging panel.



# **Soft Seating**

# **Create Engaging Booth Environments**





#### A) VALCHA Chair (spice o