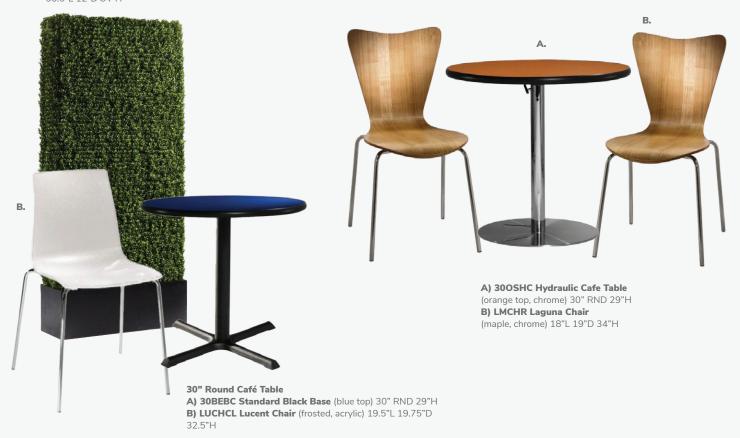

27"L 23"D 22"H
E) E1W (white)
F) E1Y (black)
G) SYDBEE (blue)

H) SYDWDE (wood)

**D) SYDWDC**(wood)

#### **REGIS**

(brushed metal)

1) REGBEN Bench Table

47"L 15.5"D 16"H

J) REGOTT End Table

16"L 15.5"D 16.5"H

#### SILVERADO

(glass, chrome)

K) E1E End Table
24" RND 22"H
L) C1E Cocktail Table
36" RND 17"H

#### **WIRELESS**

M) Charging Table, Powered N) CUBPOW (white, AC plug-in) 20"L 20"D 18"H

AURA
Round Table
N) AURA
(white metal)

(white metal) 15" Round 22"H



# **Café Tables**



A) 30BEHC Blue Hydraulic Café Table (chrome base, blue top) 30" RND 29"H B) MALGRY Malba Chair (gray) 20"L 20"D 32"H



A) 30MAHC Madison Hydraulic Café Table (chrome base, gray acajou top) 30" RND 29"H B) MALGRN Malba Chair (green) 20"L 20"D 32"H

### **HDG7FT 7' Boxwood Hedge** 36.5"L 12"D 84"H



#### **Customize and Create**

Choose your base, black or chrome, then pick a color that suits your design.





### Mix & Match

Create your look. Choose from a wide variety of tables and seating options.



G. F10 Malaga Side Chair

(gray) 18"W x 17.75"D x 33H"

C) BLDCRD Blade Chair (red) 20.5"L 19"D 30.5"H

**D) MARCWH Marina Chair** (white vinyl) 17.5"L 19.5"D 35"H

E. F30 Bradford Padded Arm Chair
Black Fabric
25"L 24"D 32"H

F. F60 Vaspoli Cocktail Table
Black / Chrome
30" RND 30"H

#### Café Tables

Standard Black Base 30" RND 29"H

#### A) 30WH29 (white)

also available

ZTA (Madison/gray
acajou)

30BEBC (blue)

30WDBC (wood)
30BKSC (black)
30AGBC (brushed gunmetal)
30YSHC (brushed yellow)

30GSBC (green)
30OSBC (orange)

36" RND 29"H **36BKSB (black)** 

#### Café Tables

Hydra