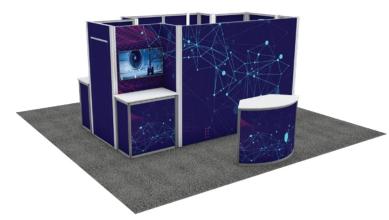

le:**

Lighting, Graphics for Cabinet, and Carpet Padding



# The Hillside - 6 Meter Hardwall Display \$11,928.50

### 6 Meter Fabric Display Includes:

- (1) 200 sq. ft. Standard Carpet
- (6) Printed Backwall Panels
- (6) Shelves
- (1) Meter Cabinet

#### **Additional Options Available:**

Lighting, Graphics for Cabinet, and Carpet Padding



Show Venue: South Point Hotel Casino & Spa

Deadline to Receive Discount Pricing: Thursday, January 2, 2025



# TURNKEY MODULAR EXHIBIT RENTAL



# The Fairview - 20' x 20' Z Shaped Display \$25,911.50

# 20' x 20' Fabric Open Concept Includes:

- (1) 400 sq. ft. Standard Carpet
- (2) 2 Meter Work Stations Printed Fabrics for Walls
- Closet

#### **Additional Options Available:**

Monitors, Lighting, Graphics for Work Stations, and Carpet Padding



# The Ridgewood - 20' x 20' Open Concept Display \$22.359.75

## 20' x 20' Fabric Open Concept Includes:

- (1) 400 sq. ft. Standard Carpet
- (3) 1 Meter Work Stations
- (6) Printed Fabric for All Walls

#### **Additional Options Available:**

Monitors, Lighting, Graphics for Cabinets, and Carpet Padding



# The Lexington - 20' x 20'Fabric Display \$27,477.00

#### 20'x x 20' Fabric Display Includes:

- (1) 400 sq ft Standard Carpet
- (3) 1 Meter Standard Work Stations
- (1) 1 Meter Curved Podium
- Printed Fabric for Walls

### **Additional Options Available:**

Monitors, Lighting, Graphics for Work Stations, and Carpet Padding

| <ul> <li>Additional Light</li> </ul>    | S           |                    | Qty                | Light             | @ \$214.50 each    | =    | \$ |
|------