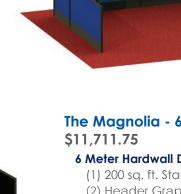

o & Spa

Deadline to Receive Discount Pricing: Thursday, January 2, 2025

# TURNKEY MODULAR EXHIBIT RENTAL

# The Briarwood - 10' Pop Up \$3,333.00

#### 10' Pop Up Design Includes:

- (1) 100 sq. ft. Standard Carpet
- (1) Back Wall Graphics

#### **Addtional Options Available:**

Lighting and Carpet Padding



# The Crestwood - 3 Meter Hardwall \$5,935.50

#### Classic 3 Meter Hardwall Includes:

- (1) 100 sq. ft. Standard Carpet
- (1) Header Graphic

### **Additional Options Available:**

Lighting, Back Wall Graphics, and Carpet Padding

**YOUR LOGO** 

HERE

# The Frankford - 6 Meter Hardwall \$9,802.00

#### 6 Meter Hardwall Design Includes:

- (1) 200 sq. ft. Standard Carpet
- (1) Header Graphic

### **Additional Options Available:**

Lighting, Back Wall Graphics, and Carpet Padding



# The Magnolia - 6 Meter Hardwall

#### 6 Meter Hardwall Design Includes:

- (1) 200 sq. ft. Standard Carpet
- (2) Header Graphics

### **Additional Options Available:**

Lighting, Back Wall Graphics, Shelving and Carpet Padding



Show Venue: South Point Hotel Casino & Spa

Deadline to Receive Discount Pricing: Thursday, January 2, 2025



# TURNKEY MODULAR EXHIBIT RENTAL



# The Lakeview - 3 Meter Display \$6,034.50

### 3 Meter Fabric Design Includes:

- (1) 100 sq. ft. Standard Carpet
- (1) 3 Meter Printed Fabric Backwall
- (1) 1 Meter Cabinet

#### **Additional Options Available:**

Cabinet Graphics and Carpet Padding

# The Kensington - 3 Meter Hard Wall & Closet \$10,838.25

#### 3 Meter Hardwall with Closet Includes:

- (1) 100 sq. ft. Standard Carpet
- (1) 3 Printed Panels
- (1