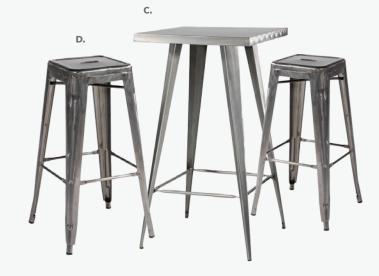

)

30WDBC (wood)
30BKSC (black)
30AGBC (brushed gunmetal)
30YSHC (brushed yellow)

30GSBC (green)
30OSBC (orange)

36" RND 29"H **36BKSB (black)** 

#### Café Tables

Hydraulic Chrome Base 30" RND 29"H

B) 30GRHC (graphite nebula) also available 30MTHC (maple) 30BRHC (red) 30BEHC (blue) 30WDBB (wood)

30WHHC (white)
30BKHC (black)
30AGHC (brushed gunmetal)
30YSBC (brushed yellow)

**30GSHC** (green) **30OSHC** (orange)

36" RND 29"H
36WTHC (white)
36GRHC (graphite nebula)
36MTHB (maple)
36BKHC (black)



# **Bar Tables**

A) 30WHHB 30" Round Bar Table

(white top, chrome hydraulic base) 30" RND 45"H **B) BLDBRD Blade Barstool** (red) 20.5"L 20.125"D 40.5"H



C) RSTSQT Rustique Square Metal Bar Table (gunmetal) 23.75"L 23.75"D 41.25"H D) RSTSTL Rustique Barstool (gunmetal) 13"L 13"D 30"H



E) 30BEHB 30" Round Bar Table

(blue top, chrome hydraulic base) 30" RND 45"H

F) LMBAR Laguna Barstool (maple, chrome) 18"L 20"D 47"H



**G) F70 Vaspoli Cocktail Table** Black / Chrome 30" RND 42"H **H) XBAR Christopher Barstool** (white vinyl, chrome) 19"L 15"D 41"H



### **Customize and Create**

**Choose your base,** black or chrome, then pick a color that suits your design.





BRUSHED YELLOW

### Style & Design

Choose from a variety of table top colors and styles for the perfect look.



D) F75 Vaspoli Cocktail Table with Black Linen Black / Chrome

ORANGE

Black / Chrome 30" RND 42"H

E) F40 Bradford Padded Stool

Black Fabric 25"L 26"D 44"H



#### **Bar Tables**

Standard Black Base 30" RND 42"H

A) 30WH42 (white)
B) 30YBBB (brushed yellow)
also available

VTA

(Madison/gray