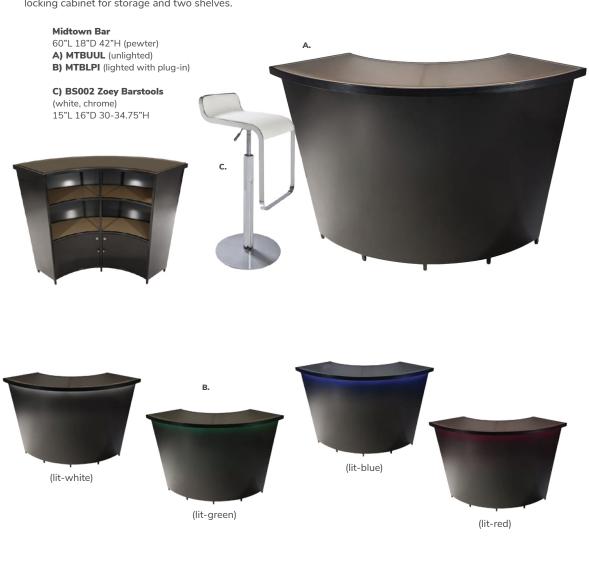

Back Chair (white classic vinyl) 25"L 24"D 48"H Adjustable



# **Lighting & Shelving**



60"L 30"D 30"H

B) TECH Tech Desk,
Powered

A) TECH3B Tech Desk, Powered, w/ 3 Drawer File Cabinet (black metal, laminate)

(black metal, laminate) 60"L 30"D 30"H

C) TECH3 3 Drawer File Cabinet on Castors (black metal, laminate) 16"L 20"D 28"H



Posh Shelving (chrome, acrylic) 36"L 18"D 72"H B) BC8 Madison Bookcase (gray acajou) 36"L 12"D 72"H



# **Show Essentials**



### **Midtown Powered Counter**

Metallic pewter gray curved counter with taupe-colored glass top features two AC outlets, three USB charging outlets, locking storage cabinet and two shelves.







### Midtown Bar

Metallic pewter gray curved bar with taupe-colored glass top features locking cabinet for storage and two shelves.



**Please Note:** Customer is responsible for providing labor and an electrical power source to the furniture. One 110V power source is required for each charging panel. Two charging units can be daisy chained together. 10A max per charging panel.



# **Show Essentials**

# **Greenery and Dividers**

Metallic pewter gray curved counter with taupe-colored glass top features two AC outlets, three USB charging outlets, locking storage cabinet and two shelves.

#### HEDGE A) HDG7FT 7' Boxwood Hedge 36.5"L 12"D 84"H

B) HDG4FT

4' Boxwood Hedge 46"L 9"D 47"H





### **Miramar Dividers**



Miramar Dividers (molded plastic) A) MIRWHT (white) **Vertical:** 63"L 23"D 83"H Horizontal: 83"L 23"D 63"H



B) 30BEHB 30" Round Bar Table (blue top, chrome hydraulic base) 30" RND 45"H C) LMBAR Laguna B