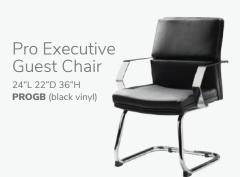

ables** 42"L 42"D 29"H G) CE1 (glass, chrome)
H) CF1 (glass, black)

# Work Space



#### I) WD3 Work Table

(white laminate, white) 48"L 24"D 30"H



# **Conference Tables**

### Madison

(Madison/gray acajou) **A) MADC05 5' Table**60"L 48"D 29"H

**B) MADC08 8' Table** 96"L 60"D 29"H

**C) MADC10 10' Table** 120"L 48"D 29"H





# Black Rectangular Conference Table



Black Rectangular Conference Table (black top, silver)

A) BKCT5N 5' Table 60"L 48"D 29"H BKCT5P Powered

B) BKCT8N 8' Table 96"L 48"D 29"H BKCT8P Powered

**C) BKC10N 10' Table** 120"L 48"D 29"H **BKC10P Powered** 





# **Executive Seating**





Cupertino Mid Back Chair

A) CUPCHA (black vinyl, chrome) 27"L 30.5"D 40-43"H Adjustable.

Genesis Chair

B) GENCHA (black fabric, black) 27.5"L 27.5"D 40-43.5"H Adjustable.







### **Communal and Powered Tables**



Colors not available in all table options. Please check options listed to the right.



### Café Tables

**Bar Tables** 



**Please Note:** Customer is responsible for providing labor and an electrical power source to the furniture. One 110V power source is required for each charging panel. Two charging units can be daisy chained together. 10A max per charging panel.



Denotes AC and USB charging outlets

Ventura Powered
Bar Tables
(silver frame)

72.25"L 26.25"D 42"H **A) VNTBLK** (black top) **B) VNTWHT** (white top)

Ventura Communal Bar Tables (silver frame) 72.25"L 26.25"D 42"H

Maple Top

B) VNTMNP (solid)

VNTBMW (grommets)

White Top

C) VNTBWW (grommets)

VNTWNP (solid)

Black Top

VNTBNP (solid)

Ventura Powered Café Tables 72.25"L 26.