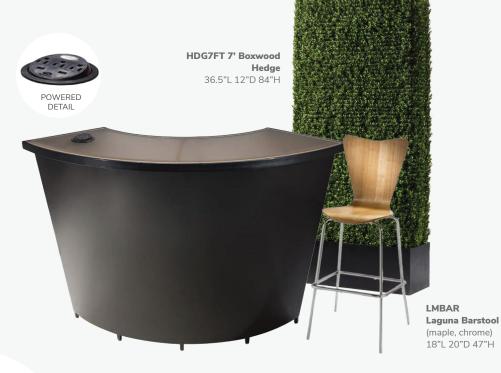

d)



# **Office Essentials**







MADISON **A) JD8 Madison Executive Desk** (gray acajou) 60"L 30"D 29"H

B) PROEXE Pro Executive High Back Chair (white classic vinyl) 25"L 24"D 48"H Adjustable



# **Lighting & Shelving**



60"L 30"D 30"H

B) TECH Tech Desk,
Powered

A) TECH3B Tech Desk, Powered, w/ 3 Drawer File Cabinet (black metal, laminate)

(black metal, laminate) 60"L 30"D 30"H

C) TECH3 3 Drawer File Cabinet on Castors (black metal, laminate) 16"L 20"D 28"H



Posh Shelving (chrome, acrylic) 36"L 18"D 72"H B) BC8 Madison Bookcase (gray acajou) 36"L 12"D 72"H



# **Show Essentials**



### **Midtown Powered Counter**

Metallic pewter gray curved counter with taupe-colored glass top features two AC outlets, three USB charging outlets, locking storage cabinet and two shelves.







### Midtown Bar

Metallic pewter gray curved bar with taupe-colored glass top features locking cabinet for storage and two shelves.



**Please Note:** Customer is responsible for providing labor and an electrical power source to the furniture. One 110V power source is required for each charging panel. Two charging units can be daisy chained together. 10A max per charging panel.



# **Show Essentials**

# **Greenery and Dividers**

Metallic pewter gray curved counter with taupe-colored glass top features two AC outlets, three USB charging outlets, locking storage cabinet and two shelves.

#### HEDGE A) HDG7FT 7' Boxwood Hedge 36.5"L 12"D 84"H

B) HDG4FT

4' Boxwood Hedge 46"L 9"D 47"H





### **Miramar Dividers**



Miramar Dividers (molded plastic) A) MIRWHT (white) **Vertical:** 63