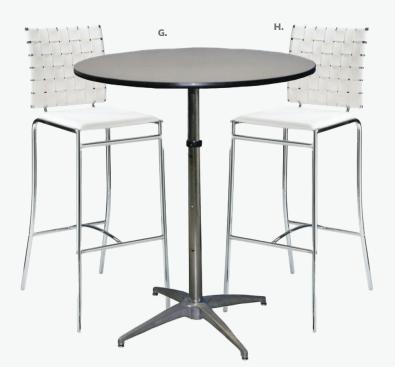

30BEHC (blue) 30WDBB (wood)

30WHHC (white)
30BKHC (black)
30AGHC (brushed gunmetal)
30YSBC (brushed yellow)

**30GSHC** (green) **30OSHC** (orange)

36" RND 29"H
36WTHC (white)
36GRHC (graphite nebula)
36MTHB (maple)
36BKHC (black)



# **Bar Tables**

A) 30WHHB 30" Round Bar Table

(white top, chrome hydraulic base) 30" RND 45"H **B) BLDBRD Blade Barstool** (red) 20.5"L 20.125"D 40.5"H



C) RSTSQT Rustique Square Metal Bar Table (gunmetal) 23.75"L 23.75"D 41.25"H D) RSTSTL Rustique Barstool (gunmetal) 13"L 13"D 30"H



E) 30BEHB 30" Round Bar Table

(blue top, chrome hydraulic base) 30" RND 45"H

F) LMBAR Laguna Barstool (maple, chrome) 18"L 20"D 47"H



**G) F70 Vaspoli Cocktail Table** Black / Chrome 30" RND 42"H **H) XBAR Christopher Barstool** (white vinyl, chrome) 19"L 15"D 41"H



### **Customize and Create**

**Choose your base,** black or chrome, then pick a color that suits your design.





BRUSHED YELLOW

### Style & Design

Choose from a variety of table top colors and styles for the perfect look.



D) F75 Vaspoli Cocktail Table with Black Linen Black / Chrome

ORANGE

Black / Chrome 30" RND 42"H

E) F40 Bradford Padded Stool

Black Fabric 25"L 26"D 44"H



#### **Bar Tables**

Standard Black Base 30" RND 42"H

A) 30WH42 (white)
B) 30YBBB (brushed yellow)
also available

VTA

(Madison/gray acajou) **30AGBB** (brushed gunmetal)

30BKSB (black)
30GSBB (green)
30OSBB (orange)
30BEBB (blue)

36" RND 42"H **36BKSB** (black)

GREEN

30WDBB (wood)

#### Bar Tables

**Hydraulic Chrome Base** 30" RND 45"H

C) 30BRHB (red) also available 30MTHB (maple)

30GRHB

(grap