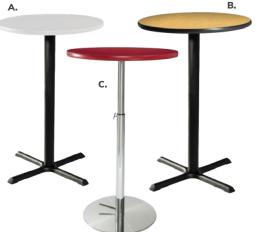

0GSHC** (green) **30OSHC** (orange)

36" RND 29"H
36WTHC (white)
36GRHC (graphite nebula)
36MTHB (maple)
36BKHC (black)



# **Bar Tables**

A) 30WHHB 30" Round Bar Table

(white top, chrome hydraulic base) 30" RND 45"H **B) BLDBRD Blade Barstool** (red) 20.5"L 20.125"D 40.5"H



C) RSTSQT Rustique Square Metal Bar Table (gunmetal) 23.75"L 23.75"D 41.25"H D) RSTSTL Rustique Barstool (gunmetal) 13"L 13"D 30"H



E) 30BEHB 30" Round Bar Table

(blue top, chrome hydraulic base) 30" RND 45"H

F) LMBAR Laguna Barstool (maple, chrome) 18"L 20"D 47"H



**G) F70 Vaspoli Cocktail Table** Black / Chrome 30" RND 42"H **H) XBAR Christopher Barstool** (white vinyl, chrome) 19"L 15"D 41"H



### **Customize and Create**

**Choose your base,** black or chrome, then pick a color that suits your design.





BRUSHED YELLOW

### Style & Design

Choose from a variety of table top colors and styles for the perfect look.



D) F75 Vaspoli Cocktail Table with Black Linen Black / Chrome

ORANGE

Black / Chrome 30" RND 42"H

E) F40 Bradford Padded Stool

Black Fabric 25"L 26"D 44"H



#### **Bar Tables**

Standard Black Base 30" RND 42"H

A) 30WH42 (white)
B) 30YBBB (brushed yellow)
also available

VTA

(Madison/gray acajou) **30AGBB** (brushed gunmetal)

30BKSB (black)
30GSBB (green)
30OSBB (orange)
30BEBB (blue)

36" RND 42"H **36BKSB** (black)

GREEN

30WDBB (wood)

#### Bar Tables

**Hydraulic Chrome Base** 30" RND 45"H

C) 30BRHB (red) also available 30MTHB (maple)

30GRHB

(graphite nebula)

**30AGHB** (brushed gunmetal) **30BKHB** (black) **30GSHB** (green)

300SHB (orange) 30YSHB (brushed