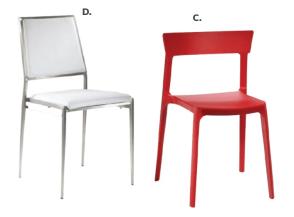

16.5"H

#### SILVERADO

(glass, chrome)

K) E1E End Table
24" RND 22"H
L) C1E Cocktail Table
36" RND 17"H

#### **WIRELESS**

M) Charging Table, Powered N) CUBPOW (white, AC plug-in) 20"L 20"D 18"H

AURA
Round Table
N) AURA
(white metal)

(white metal) 15" Round 22"H



# **Café Tables**



A) 30BEHC Blue Hydraulic Café Table (chrome base, blue top) 30" RND 29"H B) MALGRY Malba Chair (gray) 20"L 20"D 32"H



A) 30MAHC Madison Hydraulic Café Table (chrome base, gray acajou top) 30" RND 29"H B) MALGRN Malba Chair (green) 20"L 20"D 32"H

### **HDG7FT 7' Boxwood Hedge** 36.5"L 12"D 84"H



#### **Customize and Create**

Choose your base, black or chrome, then pick a color that suits your design.





### Mix & Match

Create your look. Choose from a wide variety of tables and seating options.



G. F10 Malaga Side Chair

(gray) 18"W x 17.75"D x 33H"

C) BLDCRD Blade Chair (red) 20.5"L 19"D 30.5"H

**D) MARCWH Marina Chair** (white vinyl) 17.5"L 19.5"D 35"H

E. F30 Bradford Padded Arm Chair
Black Fabric
25"L 24"D 32"H

F. F60 Vaspoli Cocktail Table
Black / Chrome
30" RND 30"H

#### Café Tables

Standard Black Base 30" RND 29"H

#### A) 30WH29 (white)

also available

ZTA (Madison/gray
acajou)

30BEBC (blue)

30WDBC (wood)
30BKSC (black)
30AGBC (brushed gunmetal)
30YSHC (brushed yellow)

30GSBC (green)
30OSBC (orange)

36" RND 29"H **36BKSB (black)** 

#### Café Tables

Hydraulic Chrome Base 30" RND 29"H

B) 30GRHC (graphite nebula) also available 30MTHC (maple) 30BRHC (red) 30BEHC (blue) 30WDBB (wood)

30WHHC (white)
30BKHC (black)
30AGHC (brushed gunmetal)
30YSBC (brushed yellow