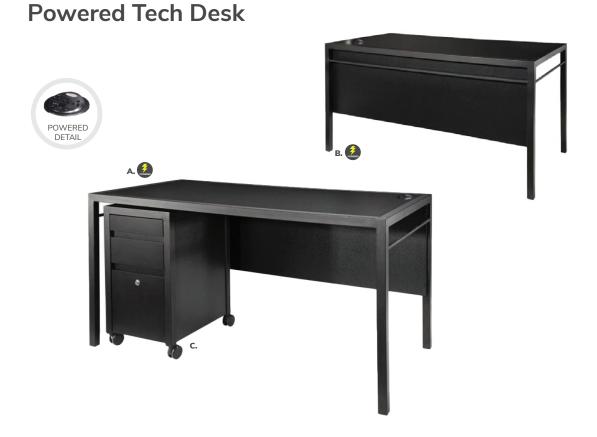

destals and lamps, our complete charging collection lets you Power Up the Possibilities.







### **Powered Tables**





Ventura Powered Bar Tables 72.25"L 26.25"D 42"H

(silver frame)

A) VNTBLK (black top)

B) VNTWHT (white top)









# Take Charge.



### **Powered Tables**

Empower attendees at your next show with functional charging furniture and make searching for wall outlets history. From soft seating and tables to pedestals and lamps, our complete charging collection lets you Power Up the Possibilities.



Please Note: Customer is responsible for providing labor and an electrical power source to the furniture. One 110V power source is required for each charging panel. Two charging units can be daisy chained together. 10A max per charging panel.

### **Powered Pedestals**





#### **Powered Locking Pedestal** (white)

Denoted AC and USB charging outlets

**A) PDL36W** 24"L 24"D 36"H **B) PDL42W** 24"L 24"D 42"H

C) PDL36B 24"L 24"D 36"H **D) PDL42W** 24"L 24"D 42"H

(The flip top electrical units rotate 180 degrees, allowing devices to be charged from inside the locked cabinet or on the surface.)

#### A) TECH3B Tech Desk, Powered w/ 3 Drawer File Cabinet

(black metal, laminate) 60"L 30"D 30"H

#### B) TECH Tech Desk, Powered

(black metal, laminate) 60"L 30"D 30"H

#### C) TECH3 3 Drawer File **Cabinet on Castors**

(black metal, laminate) 16"L 20"D 28"H



# Take Charge.

#### **Powered Tech Tablet Chair**

Create an engaged learning environment at your next exhibit with the exclusive, powered Tech Tablet Chair. The soft dove gray vinyl chair features a re