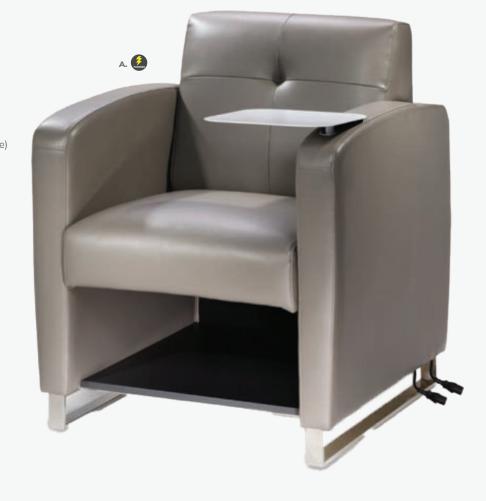

on the surface.)

#### A) TECH3B Tech Desk, Powered w/ 3 Drawer File Cabinet

(black metal, laminate) 60"L 30"D 30"H

#### B) TECH Tech Desk, Powered

(black metal, laminate) 60"L 30"D 30"H

#### C) TECH3 3 Drawer File **Cabinet on Castors**

(black metal, laminate) 16"L 20"D 28"H



# Take Charge.

#### **Powered Tech Tablet Chair**

Create an engaged learning environment at your next exhibit with the exclusive, powered Tech Tablet Chair. The soft dove gray vinyl chair features a removable white swivel tablet, an under-seat shelf for personal storage and an in-arm charging panel with three USB ports. An additional AC outlet is located at the base of the chair.



A) TCHGRY Tech Tablet Chair (gray vinyl, white metal tablet, chrome base) 30.5"L 29"D 33.5"H

B) TCHP Tech Chair, No Tablet





Please Note: Customer is responsible for providing labor and an electrical power source to the furniture. One 110V power source is required for each charging panel. Two charging units can be daisy chained together. 10A max per charging panel.









#### **CUBPOW Wireless Charging**

Table, Powered (white, AC plug-in) 20"L 20"D 18"H Mobile devices must have Qi wireless charging capability.





**VILHUB Village Charging Hub** 

12"L 12"D 28.25"H



Please Note: Customer is responsible for providing labor and an electrical power source to the furniture. One 110V power source is required for each charging panel. Two charging units can be daisy chained together. 10A max per charging panel.



# **Soft Seating**

# **Create Engaging Booth Environments**





#### A) VALCHA Chair (spice ora