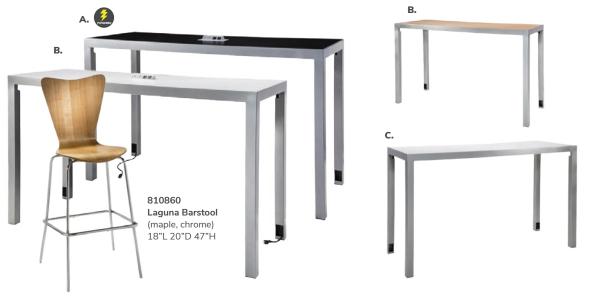

te) 48"L 24"D 30"H



# **Conference Tables**

### Madison

(Madison/gray acajou) **A) MADC05 5' Table**60"L 48"D 29"H

**B) MADC08 8' Table** 96"L 60"D 29"H

**C) MADC10 10' Table** 120"L 48"D 29"H





# Black Rectangular Conference Table



Black Rectangular Conference Table (black top, silver)

A) BKCT5N 5' Table 60"L 48"D 29"H BKCT5P Powered

B) BKCT8N 8' Table 96"L 48"D 29"H BKCT8P Powered

**C) BKC10N 10' Table** 120"L 48"D 29"H **BKC10P Powered** 





# **Executive Seating**





Cupertino Mid Back Chair

A) CUPCHA (black vinyl, chrome) 27"L 30.5"D 40-43"H Adjustable.

Genesis Chair

B) GENCHA (black fabric, black) 27.5"L 27.5"D 40-43.5"H Adjustable.







### **Communal and Powered Tables**



Colors not available in all table options. Please check options listed to the right.



### Café Tables

**Bar Tables** 



**Please Note:** Customer is responsible for providing labor and an electrical power source to the furniture. One 110V power source is required for each charging panel. Two charging units can be daisy chained together. 10A max per charging panel.



Denotes AC and USB charging outlets

Ventura Powered
Bar Tables
(silver frame)

72.25"L 26.25"D 42"H **A) VNTBLK** (black top) **B) VNTWHT** (white top)

Ventura Communal Bar Tables (silver frame) 72.25"L 26.25"D 42"H

Maple Top

B) VNTMNP (solid)

VNTBMW (grommets)

White Top

C) VNTBWW (grommets)

VNTWNP (solid)

Black Top

VNTBNP (solid)

Ventura Powered Café Tables 72.25"L 26.25"D 30"H (silver frame)

A) VNTCBK (black top)
B) VNTCWH (white top)

Ventura Communal Café Tables (silver frame) 72.25"L 26.25"