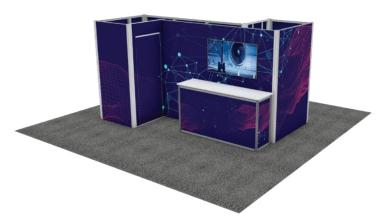

cs for Cabinet, and Carpet Padding



Show Venue: South Point Hotel Casino & Spa

Deadline to Receive Discount Pricing: Thursday, January 2, 2025



# TURNKEY MODULAR EXHIBIT RENTAL



# The Fairview - 20' x 20' Z Shaped Display \$25,911.50

# 20' x 20' Fabric Open Concept Includes:

- (1) 400 sq. ft. Standard Carpet
- (2) 2 Meter Work Stations Printed Fabrics for Walls
- Closet

#### **Additional Options Available:**

Monitors, Lighting, Graphics for Work Stations, and Carpet Padding



# The Ridgewood - 20' x 20' Open Concept Display \$22.359.75

## 20' x 20' Fabric Open Concept Includes:

- (1) 400 sq. ft. Standard Carpet
- (3) 1 Meter Work Stations
- (6) Printed Fabric for All Walls

#### **Additional Options Available:**

Monitors, Lighting, Graphics for Cabinets, and Carpet Padding



# The Lexington - 20' x 20'Fabric Display \$27,477.00

#### 20'x x 20' Fabric Display Includes:

- (1) 400 sq ft Standard Carpet
- (3) 1 Meter Standard Work Stations
- (1) 1 Meter Curved Podium
- Printed Fabric for Walls

### **Additional Options Available:**

Monitors, Lighting, Graphics for Work Stations, and Carpet Padding

| <ul> <li>Additional Light</li> </ul>    | S           |                    | Qty                | Light             | @ \$214.50 each    | =    | \$ |
|-----------------------------------------|-------------|--------------------|--------------------|-------------------|--------------------|------|----|
| <ul> <li>Additional Hard</li> </ul>     | ware Shelv  | es                 | Qty                | Shelves           | @ \$104.50 each    | =    | \$ |
| Slatwall