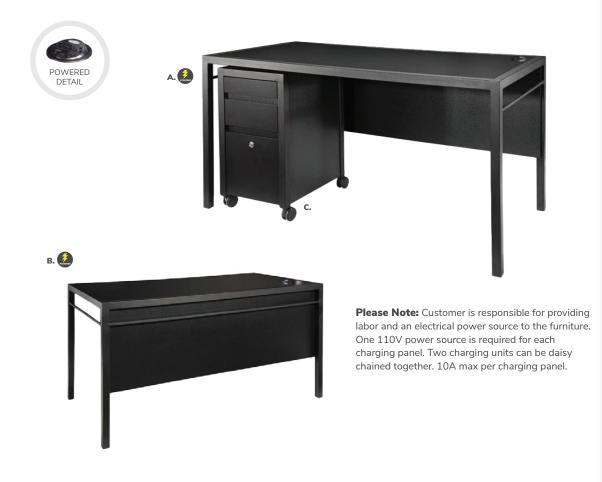

#### **BOOTH PACKAGE:**

Each 10' x 10' booth will be provided with:

8' - **BLACK** backwall drape 3' - **BLACK** sidewall drapes

1 - Wastebasket

ID Sign

**Exhibit Hall Carpet** 

Aisles will be carpeted in **MULTI-COLOR** 