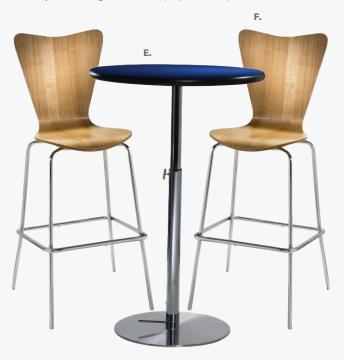

black)** 

#### Café Tables

Hydraulic Chrome Base 30" RND 29"H

B) 30GRHC (graphite nebula) also available 30MTHC (maple) 30BRHC (red) 30BEHC (blue) 30WDBB (wood)

30WHHC (white)
30BKHC (black)
30AGHC (brushed gunmetal)
30YSBC (brushed yellow)

**30GSHC** (green) **30OSHC** (orange)

36" RND 29"H
36WTHC (white)
36GRHC (graphite nebula)
36MTHB (maple)
36BKHC (black)



# **Bar Tables**

A) 30WHHB 30" Round Bar Table

(white top, chrome hydraulic base) 30" RND 45"H **B) BLDBRD Blade Barstool** (red) 20.5"L 20.125"D 40.5"H



C) RSTSQT Rustique Square Metal Bar Table (gunmetal) 23.75"L 23.75"D 41.25"H D) RSTSTL Rustique Barstool (gunmetal) 13"L 13"D 30"H



E) 30BEHB 30" Round Bar Table

(blue top, chrome hydraulic base) 30" RND 45"H

F) LMBAR Laguna Barstool (maple, chrome) 18"L 20"D 47"H



**G) F70 Vaspoli Cocktail Table** Black / Chrome 30" RND 42"H **H) XBAR Christopher Barstool** (white vinyl, chrome) 19"L 15"D 41"H



### **Customize and Create**

**Choose your base,** black or chrome, then pick a color that suits your design.





BRUSHED YELLOW

### Style & Design

Choose from a variety of table top colors and styles for the perfect look.



D) F75 Vaspoli Cocktail Table with Black Linen Black / Chrome

ORANGE

Black / Chrome 30" RND 42"H

E) F40 Bradford Padded Stool

Black Fabric 25"L 26"D 44"H



#### **Bar Tables**

Standard Black Base 30" RND 42"H

A) 30WH42 (white)
B) 30YBBB (brushed yellow)
also available

VTA

(Madison/gray acajou) **30AGBB** (brushed gunmetal)

30BKSB (black)
30GSBB (green)
30OSBB (orange)
30BEBB (blue)

36" RND 42"H **36BKSB** (black)

GREE