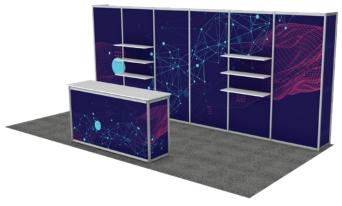

ll & Closet \$10,838.25

#### 3 Meter Hardwall with Closet Includes:

- (1) 100 sq. ft. Standard Carpet
- (1) 3 Printed Panels
- (1) 1 Meter Cabinet

### **Additional Options Available:**

Lighting, Monitor, Shelving, Graphics for Cabinet



# The Mayflower - 6 Meter Display \$10,322.50

#### 6 Meter Fabric Display Includes:

- (1) 200 sq. ft. Standard Carpet
- (1) 6 Meter Printed Fabric Backwall
- (1) 1 Meter Cabinet

### **Additional Options Available:**

Lighting, Graphics for Cabinet, and Carpet Padding



# The Hillside - 6 Meter Hardwall Display \$11,928.50

### 6 Meter Fabric Display Includes:

- (1) 200 sq. ft. Standard Carpet
- (6) Printed Backwall Panels
- (6) Shelves
- (1) Meter Cabinet

#### **Additional Options Available:**

Lighting, Graphics for Cabinet, and Carpet Padding



Show Venue: South Point Hotel Casino & Spa

Deadline to Receive Discount Pricing: Thursday, January 2, 2025



# TURNKEY MODULAR EXHIBIT RENTAL



# The Fairview - 20' x 20' Z Shaped Display \$25,911.50

# 20' x 20' Fabric Open Concept Includes:

- (1) 400 sq. ft. Standard Carpet
- (2) 2 Meter Work Stations Printed Fabrics for Walls
- Closet

#### **Additional Options Available:**

Monitors, Lighting, Graphics for Work Stations, and Carpet Padding



# The Ridgewood - 20' x 20' Open Concept Display \$22.359.75

## 20' x 20' Fabric Open Concept Includes:

- (1) 400 sq. ft. Standard Carpet
- (3) 1 Meter Work Stations
- (6) Printed Fabric for All Walls

#### **Additional Options Available:**

Monitors, Lighting, Graphics for Cabinets, and Carpet Padding



# The Lexington - 20' x 20'Fabric