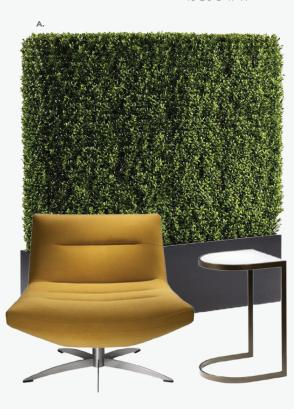

op features two AC outlets, three USB charging outlets, locking storage cabinet and two shelves.







### Midtown Bar

Metallic pewter gray curved bar with taupe-colored glass top features locking cabinet for storage and two shelves.



**Please Note:** Customer is responsible for providing labor and an electrical power source to the furniture. One 110V power source is required for each charging panel. Two charging units can be daisy chained together. 10A max per charging panel.



# **Show Essentials**

# **Greenery and Dividers**

Metallic pewter gray curved counter with taupe-colored glass top features two AC outlets, three USB charging outlets, locking storage cabinet and two shelves.

#### HEDGE A) HDG7FT 7' Boxwood Hedge 36.5"L 12"D 84"H

B) HDG4FT

4' Boxwood Hedge 46"L 9"D 47"H





### **Miramar Dividers**



Miramar Dividers (molded plastic) A) MIRWHT (white) **Vertical:** 63"L 23"D 83"H Horizontal: 83"L 23"D 63"H



B) 30BEHB 30" Round Bar Table (blue top, chrome hydraulic base) 30" RND 45"H C) LMBAR Laguna Barstool (maple, chrome) 18"L 20"D 47"H





| DELIVERY INFORMATION |  |  |  |            |  |  |  |
|----------------------|--|--|--|------------|--|--|--|
| Show Name:           |  |  |  |            |  |  |  |
| Contractor:          |  |  |  |            |  |  |  |
| Booth Number(s):     |  |  |  | Show Date: |  |  |  |
| Venue:               |  |  |  |            |  |  |  |

#### **AEX SERVICES**

3089 English Creek Ave.
Egg Harbor Township, NJ 08234
(609) 272-1600
Please email order forms to:
orders@aexservices.com

| ORDER INFORMATION | PAYMENT INFORMA