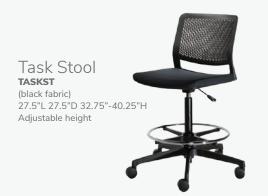

les** 42"L 42"D 29"H G) CE1 (glass, chrome)
H) CF1 (glass, black)

# Work Space



#### I) WD3 Work Table

(white laminate, white) 48"L 24"D 30"H



# **Conference Tables**

### Madison

(Madison/gray acajou) **A) MADC05 5' Table**60"L 48"D 29"H

**B) MADC08 8' Table** 96"L 60"D 29"H

**C) MADC10 10' Table** 120"L 48"D 29"H





# Black Rectangular Conference Table



Black Rectangular Conference Table (black top, silver)

A) BKCT5N 5' Table 60"L 48"D 29"H BKCT5P Powered

B) BKCT8N 8' Table 96"L 48"D 29"H BKCT8P Powered

**C) BKC10N 10' Table** 120"L 48"D 29"H **BKC10P Powered** 





# **Executive Seating**





Cupertino Mid Back Chair

A) CUPCHA (black vinyl, chrome) 27"L 30.5"D 40-43"H Adjustable.

Genesis Chair

B) GENCHA (black fabric, black) 27.5"L 27.5"D 40-43.5"H Adjustable.







### **Communal and Powered Tables**



Colors not available in all table options. Please check options listed to the right.



### Café Tables

**Bar Tables** 



**Please Note:** Customer is responsible for providing labor and an electrical power source to the furniture. One 110V power source is required for each charging panel. Two charging units can be daisy chained together. 10A max per charging panel.



Denotes AC and USB charging outlets

Ventura Powered
Bar Tables
(silver frame)

72.25"L 26.25"D 42"H **A) VNTBLK** (black top) **B) VNTWHT** (white top)

Ventura Communal Bar Tables (silver frame) 72.25"L 26.25"D 42"H

Maple Top

B) VNTMNP (solid)

VNTBMW (grommets)

White Top

C) VNTBWW (grommets)

VNTWNP (solid)

Black Top

VNTBNP (solid)

Ventura Powered Café Tables 72.25"L 26.25