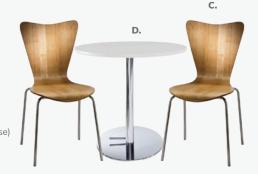

31"H C) ATHCHA

Atherton Chair (distressed brown leather, blackened steel) 27"L 31"D 30"H

D) PROGB **Pro Executive Guest Chair** (black vinyl) 24"L 26"D 36"H

E) PASCHR Pasadena Chair (white molded plastic w/ chrome tower base) 27"L 25"D 26"H

F) STECHA Sterling Chair (gray fabric) 33"L 33.5"D 32"H



# **Group Seating**

### Lounges

Carefully designed lounges deliver a safe and effective setting for casual and relaxed connections. The strategic placement of other furniture pieces—like coffee tables, room dividers, and large plants—helps to maintain order and preserve social distancing protocols while delivering comfortable and safe networking.



# LAGUNA c) LMCHR Chair (maple, chrome) 18"L 19"D 34"H

D) 30WHHC Round Café Table (white laminate top, chrome hydraulic base) 30" RND 29"H



MARINA









### **Styles & Shapes**









### Mix & Match

**Create the ultimate seating configuration.** Choose from a variety of shapes and sizes to design the perfect look.

**I. F10 Malaga Side Chair** (gray) 18"W x 17.75"D x 33H"



C) LUCHCL Lucent Chair (frosted, acrylic)

19.5"L 19.75"D 32.5"H

D) F20

Bradford Padded Side (

**Bradford Padded Side Chair**Black Fabric
25"L 24"D 32"H

Bradford Padded Arm Chair Black Fabric 25"L 24"D 32"H F) SC10

Razor Armless Chair (white) 15.38"L 15.5"D 30.5"H

G) BLDCSB Blade Chair (sky blue) 20.5"L 19"D 30.5"H H) BLDCRD

**Blade Chair** (red) 20.5"L 19"D 30.5"H





# **Ottomans**

### Vibe Cube

18"L 18"D 18"H

- A) VIB01 (citrus green vinyl)
- B) VIB16 (spice orange vinyl)
- C) VIB17 (desert rose vinyl)
- D) VIB15 (taupe vinyl)
- E) V