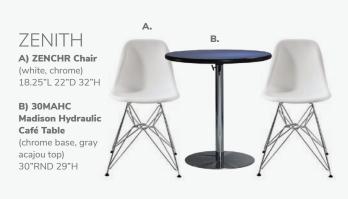

h Armless Chair** (gray fabric) 22.5"L 27"D 28.5"H (white vinyl, brushed metal) 27"L 26"D 30"H B) CNTCHR

Century Chair (gray velvet) 30"L 30"D 31"H C) ATHCHA

Atherton Chair (distressed brown leather, blackened steel) 27"L 31"D 30"H

D) PROGB **Pro Executive Guest Chair** (black vinyl) 24"L 26"D 36"H

E) PASCHR Pasadena Chair (white molded plastic w/ chrome tower base) 27"L 25"D 26"H

F) STECHA Sterling Chair (gray fabric) 33"L 33.5"D 32"H



# **Group Seating**

### Lounges

Carefully designed lounges deliver a safe and effective setting for casual and relaxed connections. The strategic placement of other furniture pieces—like coffee tables, room dividers, and large plants—helps to maintain order and preserve social distancing protocols while delivering comfortable and safe networking.



# LAGUNA c) LMCHR Chair (maple, chrome) 18"L 19"D 34"H

D) 30WHHC Round Café Table (white laminate top, chrome hydraulic base) 30" RND 29"H



MARINA









### **Styles & Shapes**









### Mix & Match

**Create the ultimate seating configuration.** Choose from a variety of shapes and sizes to design the perfect look.

**I. F10 Malaga Side Chair** (gray) 18"W x 17.75"D x 33H"



C) LUCHCL Lucent Chair (frosted, acrylic)

19.5"L 19.75"D 32.5"H

D) F20

Bradford Padded Side (

**Bradford Padded Side Chair**Black Fabric
25"L 24"D 32"H

Bradford Padded Arm Chair Black Fabric 25"L 24"D 32"H F) SC10

Razor Armless Chair (white) 15.38"L 15.5"D 30.5"H

G) BLDCSB Blade Chair (sky blue) 20.5"L 19"D 30.5"H H) BLDCRD

**Blade Chair** (red) 20.5"L 19"D 30.5"H





# **Ottomans**

### Vibe Cube