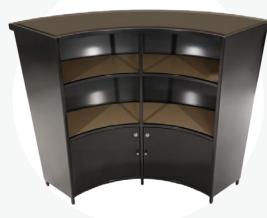

# **Office Essentials**







MADISON **A) JD8 Madison Executive Desk** (gray acajou) 60"L 30"D 29"H

B) PROEXE Pro Executive High Back Chair (white classic vinyl) 25"L 24"D 48"H Adjustable



# **Lighting & Shelving**



60"L 30"D 30"H

B) TECH Tech Desk,
Powered

A) TECH3B Tech Desk, Powered, w/ 3 Drawer File Cabinet (black metal, laminate)

(black metal, laminate) 60"L 30"D 30"H

C) TECH3 3 Drawer File Cabinet on Castors (black metal, laminate) 16"L 20"D 28"H



Posh Shelving (chrome, acrylic) 36"L 18"D 72"H B) BC8 Madison Bookcase (gray acajou) 36"L 12"D 72"H



# **Show Essentials**



### **Midtown Powered Counter**

Metallic pewter gray curved counter with taupe-colored glass top features two AC outlets, three USB charging outlets, locking storage cabinet and two shelves.







### Midtown Bar

Metallic pewter gray curved bar with taupe-colored glass top features locking cabinet for storage and two shelves.



**Please Note:** Customer is responsible for providing labor and an electrical power source to the furniture. One 110V power source is required for each charging panel. Two charging units can be daisy chained together. 10A max per charging panel.



# **Show Essentials**

# **Greenery and Dividers**

Metallic pewter gray curved counter with taupe-colored glass top features two AC outlets, three USB charging outlets, locking storage cabinet and two shelves.

#### HEDGE A) HDG7FT 7' Boxwood Hedge 36.5"L 12"D 84"H

B) HDG4FT

4' Boxwood Hedge 46"L 9"D 47"H





### **Miramar Dividers**



Miramar Dividers (molded plastic) A) MIRWHT (white) **Vertical:** 63"L